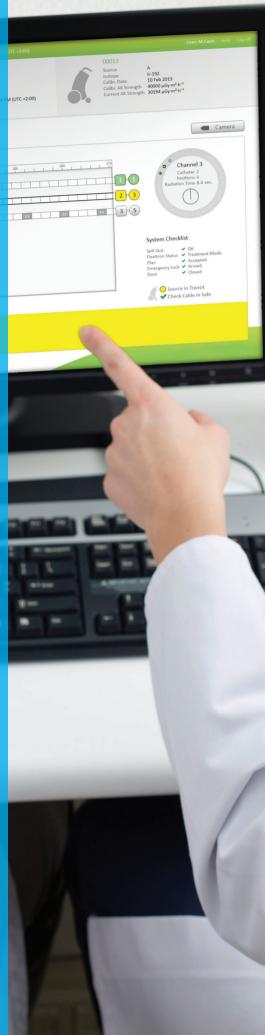

## treatment delivery

Flexitron offers a logical workflow and intuitive system operation providing more logic and fewer variables. Flexitron has optimized the treatment delivery process based on an analysis of your workflow. With five simple yet ingenious features, we have created a new way of working, introducing a new standard in treatment delivery. Flexitron helps your clinical team to work safely and efficiently so you can be confident that the execution of all steps in the workflow will proceed as planned.

## Smooth navigation saves time.