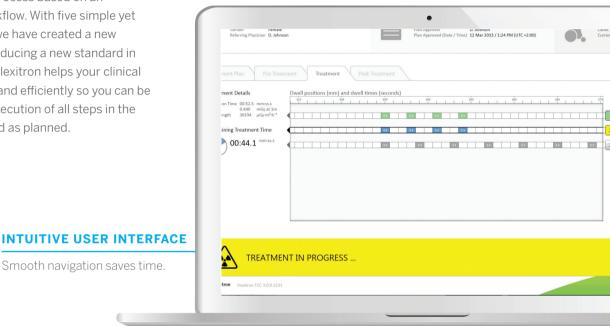

## Smooth navigation saves time.

# Tailored TREATMENT IN PROGRESS. to your practice