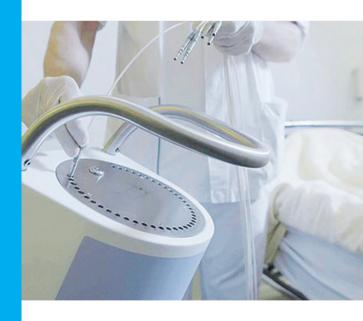

To maintain a high level of care, Elekta designed a brand new afterloading platform for brachytherapy: Flexitron. Putting the user – not the technology – first, Flexitron offers a logical workflow and intuitive user interface.

# A platform designed for your and your patients

Flexitron offers both patients and clinicians the benefits they deserve. Your patients will receive the most sophisticated and safest brachytherapy procedure possible, and physicians can now deliver brachytherapy with more efficiency and ease of use than ever before.