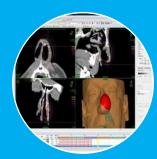

## **Reconstructing** catheters

Reconstruct the catheters within the treatment or target area

Select any point on the CTmarker for each catheter; there's no need to fill in the indexer length and offset

Use the point as a marker with a defined distance

Enter the distance from the connector end of the catheter, this is the marker to zero point distance

5 Plan your dose distribution