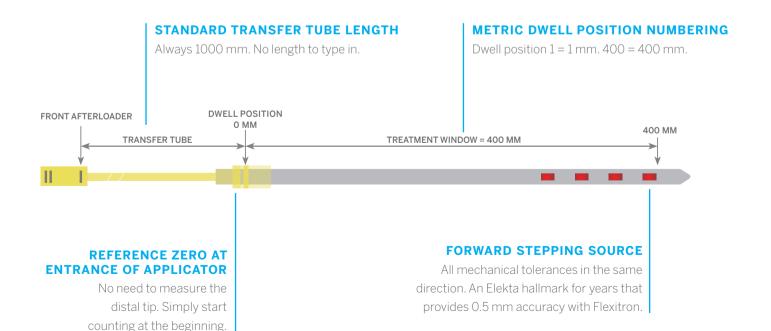

## **Reconstructing** catheters

Reconstruct the catheters within the treatment or target area

Select any point on the CTmarker for each catheter; there's no need to fill in the indexer length and offset

Use the point as a marker with a defined distance

Enter the distance from the connector end of the catheter, this is the marker to zero point distance

5 Plan your dose distribution

# Plan to **perform**

When Oncentra® Brachy treatment planning (v4.5) is used in combination with the new Flexitron afterloading platform, you will optimally benefit from a number of smart features that allow an easy, standardized way of treatment planning - while feeling confident about accurate and safe treatment delivery. Benefit from constant settings, such as a fixed step size. Because all transfer tubes have a fixed length (1000 mm), the reference length will always be the same. The forward stepping source boosts your confidence about treatment accuracy (0.5 mm). For flexible catheters, dedicated CT-markers help you reconstruct and measure the source path length during the planning process. The friendly userinterface helps you save time.